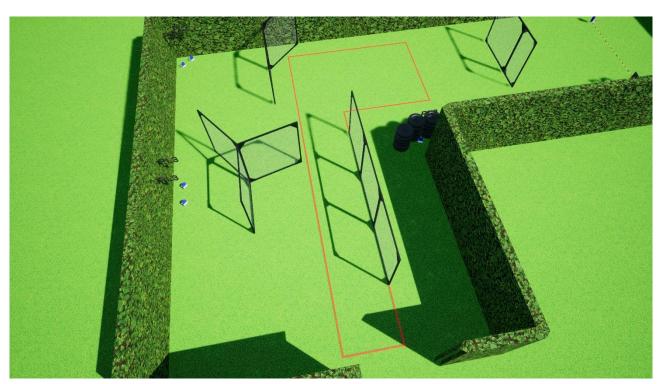

## Stage 20

| Targets                        | 1 IPSC mini Popper, 7 IPSC metal plates, some NS metal plates                                                                                                                                                                                                                                      |
|--------------------------------|----------------------------------------------------------------------------------------------------------------------------------------------------------------------------------------------------------------------------------------------------------------------------------------------------|
| Ammunition type                | birdshot                                                                                                                                                                                                                                                                                           |
| Minimum<br>number of<br>rounds | 8                                                                                                                                                                                                                                                                                                  |
| Start position                 | Standing erect anywhere within the designated area, shotgun in the ready condition, held in both hands, stock touching the competitor at hip level, barrel parallel to the ground, trigger guard downwards, muzzle pointing downrange with the fingers outside the trigger guard, as demonstrated. |
| The shotgun ready condition    | Loaded (Option 1)                                                                                                                                                                                                                                                                                  |
| Time starts                    | Audible signal                                                                                                                                                                                                                                                                                     |
| Procedure                      | At the start signal engage all targets from within the designated area.<br>Popper P1 activates moving target T1 that remains visible at rest.                                                                                                                                                      |
| Safety angles                  | There are extended safe muzzle angles beyond 90 degrees to the left and right marked by red flags. The vertical muzzle angle is 90                                                                                                                                                                 |