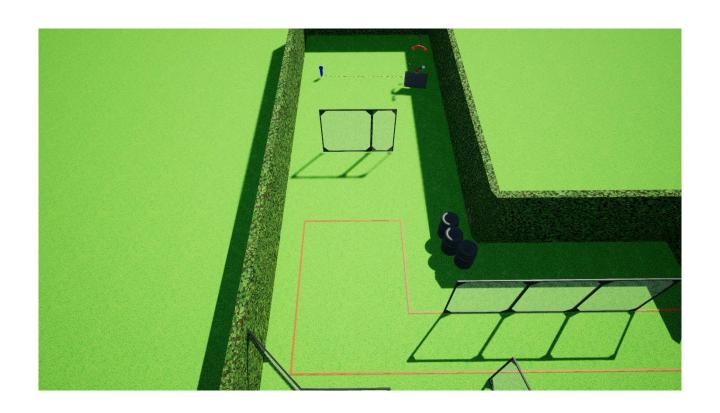

## Stage 20

| Targets                        | 1 IPSC mini Popper, 7 IPSC metal plates, some NS metal plates                                                                                                                                                                                                                                      |
|--------------------------------|----------------------------------------------------------------------------------------------------------------------------------------------------------------------------------------------------------------------------------------------------------------------------------------------------|
| Ammunition type                | birdshot                                                                                                                                                                                                                                                                                           |
| Minimum<br>number of<br>rounds | 8                                                                                                                                                                                                                                                                                                  |
| Start position                 | Standing erect anywhere within the designated area, shotgun in the ready condition, held in both hands, stock touching the competitor at hip level, barrel parallel to the ground, trigger guard downwards, muzzle pointing downrange with the fingers outside the trigger guard, as demonstrated. |
| The shotgun ready condition    | Loaded (Option 1)                                                                                                                                                                                                                                                                                  |
| Time starts                    | Audible signal                                                                                                                                                                                                                                                                                     |
| Procedure                      | At the start signal engage all targets from within the designated area.<br>Popper P1 activates moving target T1 that remains visible at rest.                                                                                                                                                      |
| Safety angles                  | There are extended safe muzzle angles beyond 90 degrees to the left and right marked by red flags. The vertical muzzle angle is 90                                                                                                                                                                 |