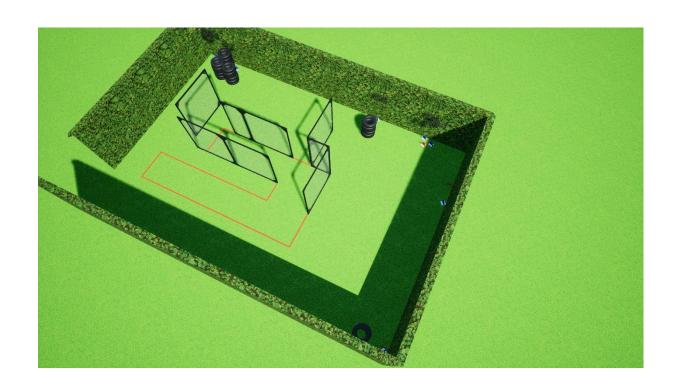

## Stage 19

| Targets                        | 8 metal plates, some NS metal plates                                                                                                                                                                                                                                                               |
|--------------------------------|----------------------------------------------------------------------------------------------------------------------------------------------------------------------------------------------------------------------------------------------------------------------------------------------------|
| Ammunition type                | birdshot                                                                                                                                                                                                                                                                                           |
| Minimum<br>number of<br>rounds | 8                                                                                                                                                                                                                                                                                                  |
| Start position                 | Standing erect anywhere within the designated area, shotgun in the ready condition, held in both hands, stock touching the competitor at hip level, barrel parallel to the ground, trigger guard downwards, muzzle pointing downrange with the fingers outside the trigger guard, as demonstrated. |
| The shotgun ready condition    | Loaded (Option 1)                                                                                                                                                                                                                                                                                  |
| Time starts                    | Audible signal                                                                                                                                                                                                                                                                                     |
| Procedure                      | At the start signal engage all targets from within the designated area.                                                                                                                                                                                                                            |
| Safety angles                  | There are extended safe muzzle angles beyond 90 degrees to the left and right marked by red flags. The vertical muzzle angle is 90                                                                                                                                                                 |