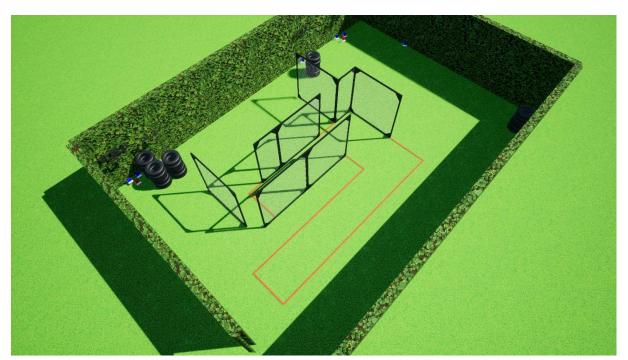

## Stage 19

| Targets                        | 8 metal plates, some NS metal plates                                                                                                                                                                                                                                                               |
|--------------------------------|----------------------------------------------------------------------------------------------------------------------------------------------------------------------------------------------------------------------------------------------------------------------------------------------------|
| Ammunition type                | birdshot                                                                                                                                                                                                                                                                                           |
| Minimum<br>number of<br>rounds | 8                                                                                                                                                                                                                                                                                                  |
| Start position                 | Standing erect anywhere within the designated area, shotgun in the ready condition, held in both hands, stock touching the competitor at hip level, barrel parallel to the ground, trigger guard downwards, muzzle pointing downrange with the fingers outside the trigger guard, as demonstrated. |
| The shotgun ready condition    | Loaded (Option 1)                                                                                                                                                                                                                                                                                  |
| Time starts                    | Audible signal                                                                                                                                                                                                                                                                                     |
| Procedure                      | At the start signal engage all targets from within the designated area.                                                                                                                                                                                                                            |
| Safety angles                  | There are extended safe muzzle angles beyond 90 degrees to the left and right marked by red flags. The vertical muzzle angle is 90                                                                                                                                                                 |