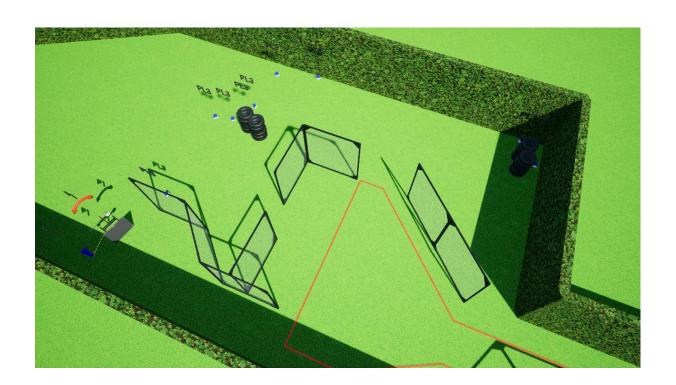

## Stage 15

| Targets                        | 1 IPSC mini Popper, 15 metal plates, some NS metal plates                                                                                                                                                                                                                                          |
|--------------------------------|----------------------------------------------------------------------------------------------------------------------------------------------------------------------------------------------------------------------------------------------------------------------------------------------------|
| Ammunition type                | birdshot                                                                                                                                                                                                                                                                                           |
| Minimum<br>number of<br>rounds | 16                                                                                                                                                                                                                                                                                                 |
| Start position                 | Standing erect anywhere within the designated area, shotgun in the ready condition, held in both hands, stock touching the competitor at hip level, barrel parallel to the ground, trigger guard downwards, muzzle pointing downrange with the fingers outside the trigger guard, as demonstrated. |
| The shotgun ready condition    | Loaded (Option 1)                                                                                                                                                                                                                                                                                  |
| Time starts                    | Audible signal                                                                                                                                                                                                                                                                                     |
| Procedure                      | At the start signal engage all targets from within the designated area.                                                                                                                                                                                                                            |
| Safety angles                  | There are extended safe muzzle angles beyond 90 degrees to the left and right marked by red flags. The vertical muzzle angle is 90                                                                                                                                                                 |