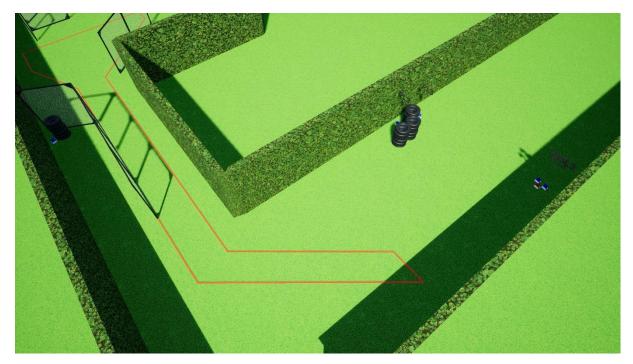

## Stage 15

| Targets                        | 1 IPSC mini Popper, 15 metal plates, some NS metal plates                                                                                                                                                                                                                                          |
|--------------------------------|----------------------------------------------------------------------------------------------------------------------------------------------------------------------------------------------------------------------------------------------------------------------------------------------------|
| Ammunition type                | birdshot                                                                                                                                                                                                                                                                                           |
| Minimum<br>number of<br>rounds | 16                                                                                                                                                                                                                                                                                                 |
| Start position                 | Standing erect anywhere within the designated area, shotgun in the ready condition, held in both hands, stock touching the competitor at hip level, barrel parallel to the ground, trigger guard downwards, muzzle pointing downrange with the fingers outside the trigger guard, as demonstrated. |
| The shotgun ready condition    | Loaded (Option 1)                                                                                                                                                                                                                                                                                  |
| Time starts                    | Audible signal                                                                                                                                                                                                                                                                                     |
| Procedure                      | At the start signal engage all targets from within the designated area.                                                                                                                                                                                                                            |
| Safety angles                  | There are extended safe muzzle angles beyond 90 degrees to the left and right marked by red flags. The vertical muzzle angle is 90                                                                                                                                                                 |