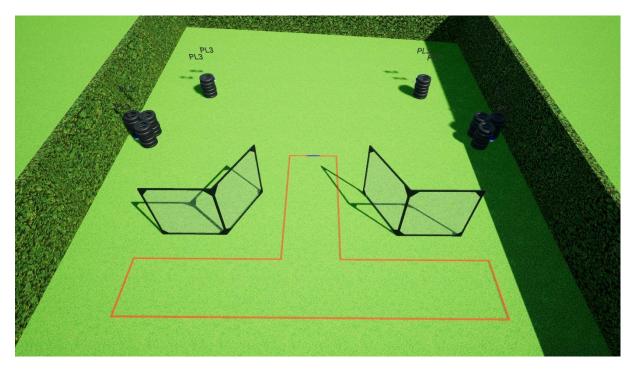

## Stage 14

| · · · · · · · · · · · · · · · · · · · | V                                                                                                                                                                                                                                                                                                      |
|---------------------------------------|--------------------------------------------------------------------------------------------------------------------------------------------------------------------------------------------------------------------------------------------------------------------------------------------------------|
| Targets                               | 8 IPSC metal plates, some NS metal plates                                                                                                                                                                                                                                                              |
| Ammunition<br>type                    | birdshot                                                                                                                                                                                                                                                                                               |
| Minimum<br>number of<br>rounds        | 8                                                                                                                                                                                                                                                                                                      |
| Start position                        | Standing erect with one foot touching mark, shotgun in the ready<br>condition, held in both hands, Stock touching the competitor at hip<br>level, barrel parallel to the ground, trigger guard downwards, muzzle<br>pointing downrange with the fingers outside the trigger guard, as<br>demonstrated. |
| The shotgun<br>ready condition        | Loaded (Option 1)                                                                                                                                                                                                                                                                                      |
| Time starts                           | Audible signal                                                                                                                                                                                                                                                                                         |
| Procedure                             | At the start signal engage all targets from within the designated area.                                                                                                                                                                                                                                |
| Safety angles                         | left, right, up - 90°                                                                                                                                                                                                                                                                                  |