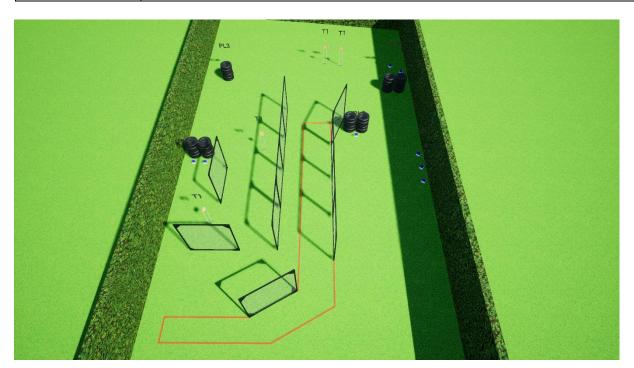

## Stage 13

| Targets                        | 9 IPSC metal plates, 4 IPSC A4/A targets, some NS metal plates                                                                                                                                                                                                                                     |
|--------------------------------|----------------------------------------------------------------------------------------------------------------------------------------------------------------------------------------------------------------------------------------------------------------------------------------------------|
| Ammunition type                | buckshot                                                                                                                                                                                                                                                                                           |
| Minimum<br>number of<br>rounds | 13                                                                                                                                                                                                                                                                                                 |
| Scoring hits per paper target  | 2                                                                                                                                                                                                                                                                                                  |
| Start position                 | Standing erect anywhere within the designated area, shotgun in the ready condition, held in both hands, stock touching the competitor at hip level, barrel parallel to the ground, trigger guard downwards, muzzle pointing downrange with the fingers outside the trigger guard, as demonstrated. |
| The shotgun ready condition    | Loaded (Option 1)                                                                                                                                                                                                                                                                                  |
| Time starts                    | Audible signal                                                                                                                                                                                                                                                                                     |
| Procedure                      | At the start signal engage all targets from within the designated area.                                                                                                                                                                                                                            |
| Safety angles                  | left, right, up - 90°                                                                                                                                                                                                                                                                              |