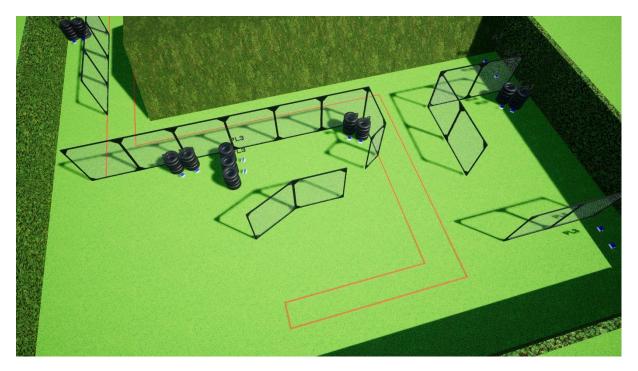

## Stage 9

| Targets                        | 28 IPSC metal plates, some NS metal plates                                                                                                                                                                                                                                                         |
|--------------------------------|----------------------------------------------------------------------------------------------------------------------------------------------------------------------------------------------------------------------------------------------------------------------------------------------------|
| Ammunition type                | birdshot                                                                                                                                                                                                                                                                                           |
| Minimum<br>number of<br>rounds | 28                                                                                                                                                                                                                                                                                                 |
| Start position                 | Standing erect anywhere within the designated area, shotgun in the ready condition, held in both hands, stock touching the competitor at hip level, barrel parallel to the ground, trigger guard downwards, muzzle pointing downrange with the fingers outside the trigger guard, as demonstrated. |
| The shotgun ready condition    | Loaded (Option 1)                                                                                                                                                                                                                                                                                  |
| Time starts                    | Audible signal                                                                                                                                                                                                                                                                                     |
| Procedure                      | At the start signal engage all targets from within the designated area.                                                                                                                                                                                                                            |
| Safety angles                  | There are extended safe muzzle angles beyond 90 degrees to the left and right marked by red flags. The vertical muzzle angle is 90                                                                                                                                                                 |