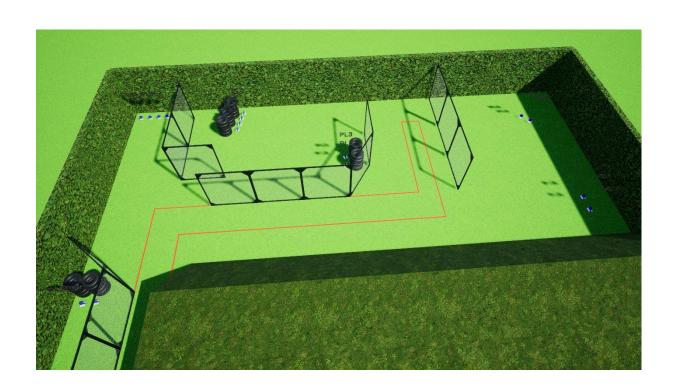

## Stage 9

| Targets                        | 28 IPSC metal plates, some NS metal plates                                                                                                                                                                                                                                                         |
|--------------------------------|----------------------------------------------------------------------------------------------------------------------------------------------------------------------------------------------------------------------------------------------------------------------------------------------------|
| Ammunition type                | birdshot                                                                                                                                                                                                                                                                                           |
| Minimum<br>number of<br>rounds | 28                                                                                                                                                                                                                                                                                                 |
| Start position                 | Standing erect anywhere within the designated area, shotgun in the ready condition, held in both hands, stock touching the competitor at hip level, barrel parallel to the ground, trigger guard downwards, muzzle pointing downrange with the fingers outside the trigger guard, as demonstrated. |
| The shotgun ready condition    | Loaded (Option 1)                                                                                                                                                                                                                                                                                  |
| Time starts                    | Audible signal                                                                                                                                                                                                                                                                                     |
| Procedure                      | At the start signal engage all targets from within the designated area.                                                                                                                                                                                                                            |
| Safety angles                  | There are extended safe muzzle angles beyond 90 degrees to the left and right marked by red flags. The vertical muzzle angle is 90                                                                                                                                                                 |