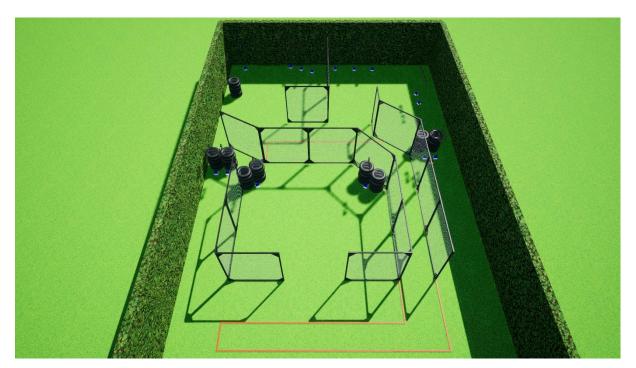

## Stage 8

| Targets                        | 15 IPSC metal plates, some NS metal plates                                                                                                                                                                                                                                                         |
|--------------------------------|----------------------------------------------------------------------------------------------------------------------------------------------------------------------------------------------------------------------------------------------------------------------------------------------------|
| Ammunition type                | birdshot                                                                                                                                                                                                                                                                                           |
| Minimum<br>number of<br>rounds | 15                                                                                                                                                                                                                                                                                                 |
| Start position                 | Standing erect anywhere within the designated area, shotgun in the ready condition, held in both hands, stock touching the competitor at hip level, barrel parallel to the ground, trigger guard downwards, muzzle pointing downrange with the fingers outside the trigger guard, as demonstrated. |
| The shotgun ready condition    | Loaded (Option 1)                                                                                                                                                                                                                                                                                  |
| Time starts                    | Audible signal                                                                                                                                                                                                                                                                                     |
| Procedure                      | At the start signal engage all targets from within the designated area.                                                                                                                                                                                                                            |
| Safety angles                  | left, right, up - 90°                                                                                                                                                                                                                                                                              |