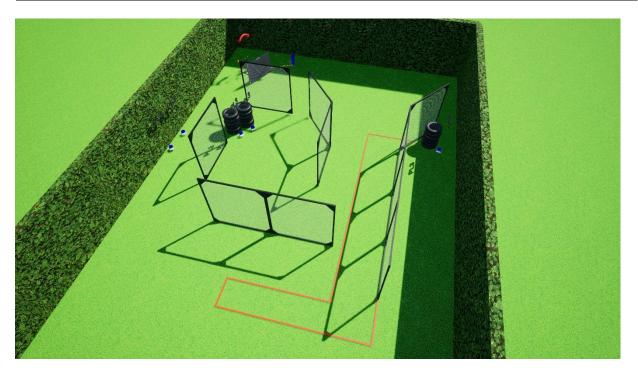

## Stage 6

| Targets                        | 1 IPSC mini Popper, 7 metal plates                                                                                                                                                                                                                                                                             |
|--------------------------------|----------------------------------------------------------------------------------------------------------------------------------------------------------------------------------------------------------------------------------------------------------------------------------------------------------------|
| Ammunition<br>type             | birdshot                                                                                                                                                                                                                                                                                                       |
| Minimum<br>number of<br>rounds | 8                                                                                                                                                                                                                                                                                                              |
| Start position                 | Standing erect anywhere within the designated area, shotgun in the<br>ready condition, held in both hands, stock touching the competitor at<br>hip level, barrel parallel to the ground, trigger guard downwards,<br>muzzle pointing downrange with the fingers outside the trigger guard,<br>as demonstrated. |
| The shotgun<br>ready condition | Loaded (Option 1)                                                                                                                                                                                                                                                                                              |
| Time starts                    | Audible signal                                                                                                                                                                                                                                                                                                 |
|                                | At the start signal engage all targets from within the designated area.<br>Popper <b>P1</b> activates moving target <b>T1</b> that remains visible at rest.                                                                                                                                                    |
| Safety angles                  | left, right, up - 90°                                                                                                                                                                                                                                                                                          |