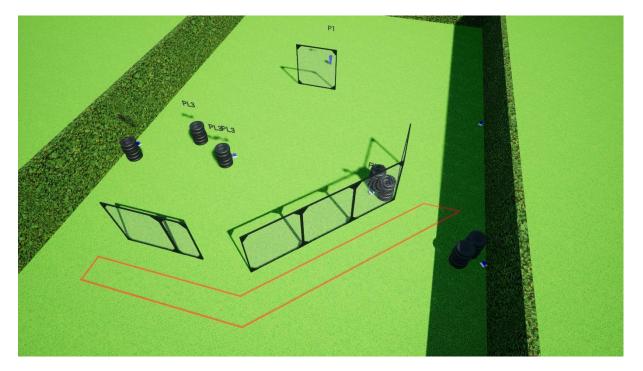

## Stage 11

| Targets                        | 1 IPSC mini Popper, 7 metal plates, some NS metal plates                                                                                                                                                                                                                                                       |
|--------------------------------|----------------------------------------------------------------------------------------------------------------------------------------------------------------------------------------------------------------------------------------------------------------------------------------------------------------|
| Ammunition<br>type             | birdshot                                                                                                                                                                                                                                                                                                       |
| Minimum<br>number of<br>rounds | 8                                                                                                                                                                                                                                                                                                              |
| Start position                 | Standing erect anywhere within the designated area, shotgun in the<br>ready condition, held in both hands, stock touching the competitor at<br>hip level, barrel parallel to the ground, trigger guard downwards,<br>muzzle pointing downrange with the fingers outside the trigger guard,<br>as demonstrated. |
| The shotgun ready condition    | Loaded (Option 1)                                                                                                                                                                                                                                                                                              |
| Time starts                    | Audible signal                                                                                                                                                                                                                                                                                                 |
| Procedure                      | At the start signal engage all targets from within the designated area.                                                                                                                                                                                                                                        |
| Safety angles                  | left, right, up - 90°                                                                                                                                                                                                                                                                                          |