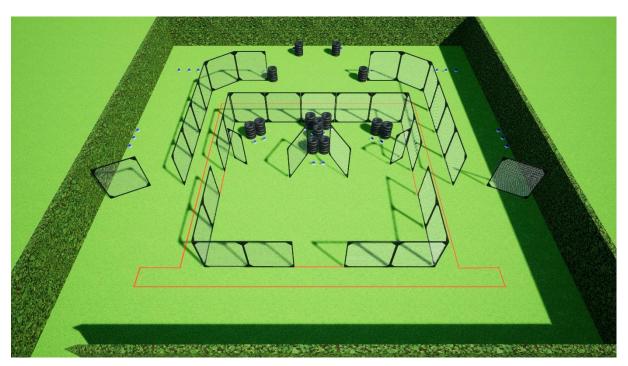

## Stage 1

| Targets                        | 26 IPSC metal plates, some NS metal plates                                                                                                                                                                                                                                                         |
|--------------------------------|----------------------------------------------------------------------------------------------------------------------------------------------------------------------------------------------------------------------------------------------------------------------------------------------------|
| Ammunition type                | birdshot                                                                                                                                                                                                                                                                                           |
| Minimum<br>number of<br>rounds | 26                                                                                                                                                                                                                                                                                                 |
| Start position                 | Standing erect anywhere within the designated area, shotgun in the ready condition, held in both hands, Stock touching the competitor at hip level, barrel parallel to the ground, trigger guard downwards, muzzle pointing downrange with the fingers outside the trigger guard, as demonstrated. |
| The shotgun ready condition    | Loaded (Option 1)                                                                                                                                                                                                                                                                                  |
| Time starts                    | Audible signal                                                                                                                                                                                                                                                                                     |
| Procedure                      | At the start signal engage all targets from within the designated area.                                                                                                                                                                                                                            |
| Safety angles                  | left, right, up - 90°                                                                                                                                                                                                                                                                              |